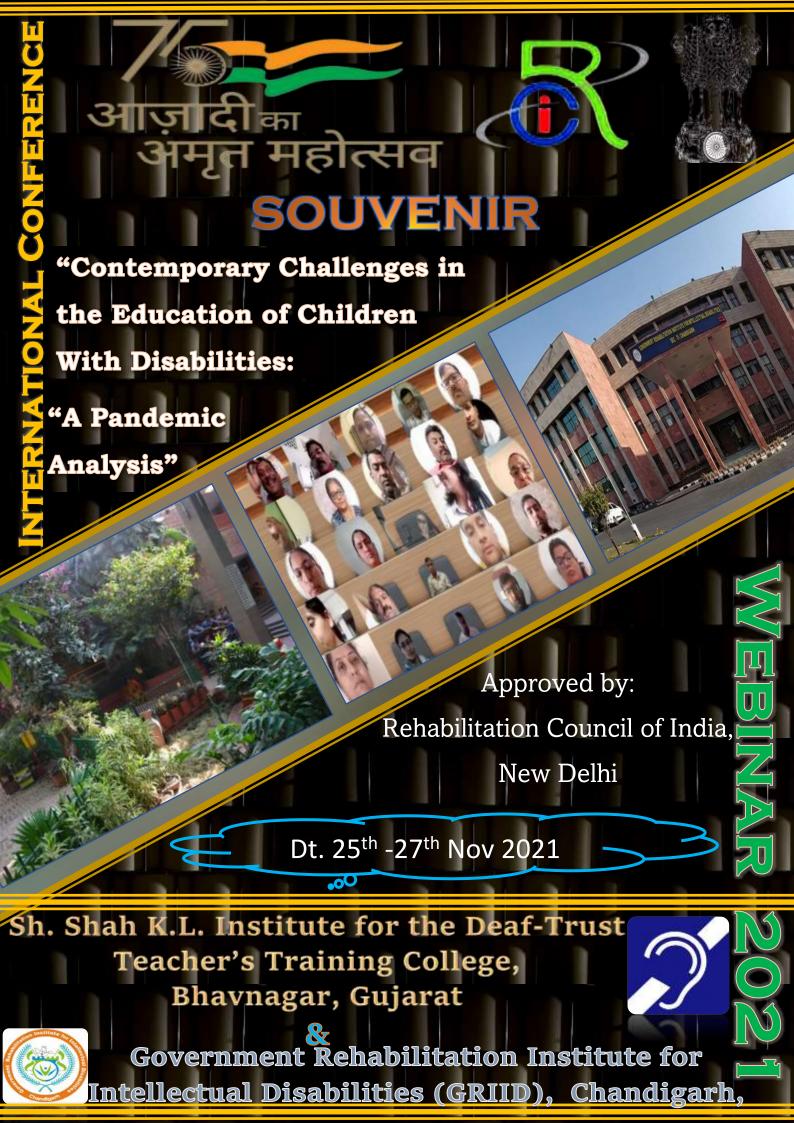

This is proceeding of a international conference entitled "Contemporary Challenges in the Education of Children with Disability: A Pandemic Analysis, organized by Shri Shah K.L. Institute for the Deaf-Trust, Teacher's Training College, Bhavnagar with the Collaboration of Government Institute of Intellectual Disabilities (GRIID), Chandigargh on 25<sup>th</sup> to 27th of November 2021.

**International Conference (Webinar)** 

Organised By:

Shri Shah K. L. Institute for the Deaf - Trust Teacher's Training College, Bhavnagar

With the Collboration of Government Rehabilitation Institute for Intellectual Disabilities (GRIID), Chandigarh.

### **ABOUT INTERNATIONAL CONFERENCE:**

Since the beginning of the year, the COVID-19 pandemic brought about school closure in almost all countries in the world and negatively affected the education of more than 360 million children. The rapidity and scale of the educational disruption is unparalleled and threatens the progress achieved in access and learning; millions of children are likely to suffer a loss or regression in learning. These COVID related education challenges and barriers of children with disabilities demands the international discussion. In this regards the needs to be conduct an international conference (webinar) on "Contemporary Challenges in the education of CwDs: A pandemic analysis" for healthy discussion and conclude the results.

Three-Day International Webinar on
"Contemporary Challenges in the Education of Children with
Disability- A Pandemic Analysis"
during 25, 26 & 27 November, 2021.

Covid 19 pandemic has disrupted life in every corner of the world and may have disproportionately affected children with disability being most vulnerable!

## Message

It is a matter of great pride that international webinar on the theme "Contemporary Challenges in the Education of Children with Disabilities: A Pandemic Analysis" from 25<sup>th</sup> – 27<sup>th</sup> November, 2021 is being collaboratively organized by Shri Shah K.L. Institute for the Deaf-Trust, Teacher Training College, Bhavangar, Gujarat and Govt. Rehabilitation Institute for Intellectual Disabilities (GRIID), Chandigarh and that a souvenir is being published on this occasion.