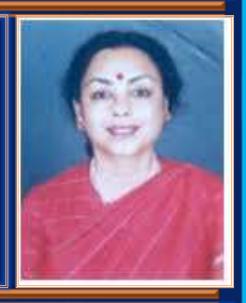

### MESSAGE

Anant K. Shah

I derive extreme pleasure to inform that our K. K. Ajmera Teachers' Training College of K. L. Institute for the Deaf, Bhavnagar, Gujarat, India, with the blessings of India's pivotal Government agency-Rehabilitation Council of India, New Delhi regulating noble cause of empowering people with disability, has organized a

Three-Day International Webinar on
"Contemporary Challenges in the Education of Children with
Disability- A Pandemic Analysis"
during 25, 26 & 27 November, 2021.

Covid 19 pandemic has disrupted life in every corner of the world and may have disproportionately affected children with disability being most vulnerable!

It is in this context this Webinar assumes great importance! I am sure, with contribution of rehabilitation professionals and veterans of special education, the Webinar will go a long way to design a new strategy! I therefore extend cordial invitation to them to participate and enrich the proceedings!

I wish the Webinar a great success and congratulate the organizers for the first-ever such an initiative!

Anant K. Shah Founder Trustee

સંસ્થાને મળતું દાન આવકવેરામાંથી ઇન્કમટેક્ષની કલમ ૮૦-જી નીચે ૫૦% કરમુક્તિને પાત્ર છે.